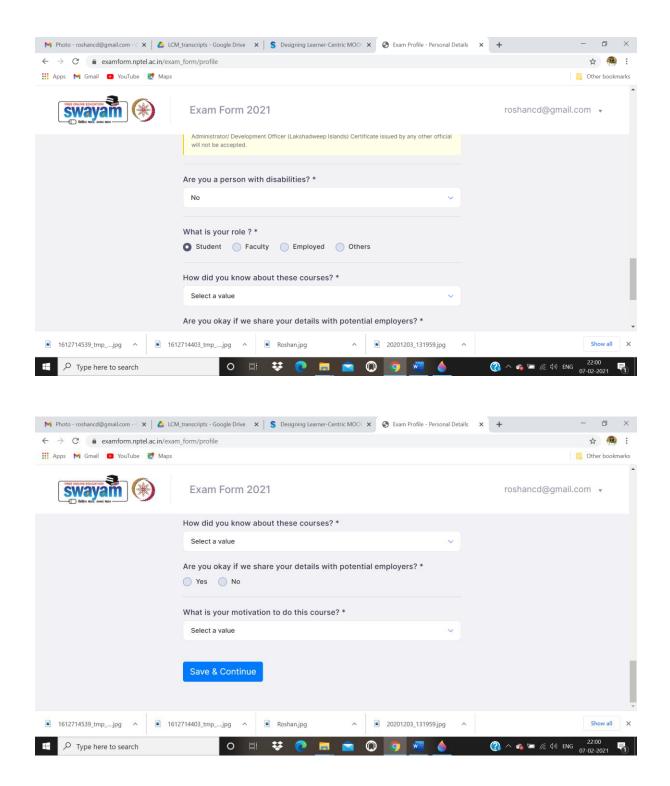

## STEPS FOR EXAM REGISTRATION PROCESS OF SWAYAM COURSES

Before you start the exam registration process, keep the following ready in your device for quick access and uploading:

- 1. Your passport size clear photo (jpeg image of size 50-150KB)
- 2. Your signature image (jpeg image of size 50-150KB)
- 3. Your ID proof image (Aadhar card/ Voter's ID/ Driving licence) (jpeg image of size 50KB- 2MB)

On the announcement page, there will be an **exam registration link**, please click on that and then follow the procedure as per these screenshots to register for the examination.

| <ul> <li>M Photo - roshancd@gmail.com - ○ ×   ▲ L</li> <li>← → C ● examform.nptel.ac.in/ex</li> </ul> | .CM_transcripts - Google Drive × S Designing Learn<br>cam_form/profile | ner-Centric MOO: × S Exam Profile - Personal Details ×  | + - □ ×<br>☆ @ :           |
|-------------------------------------------------------------------------------------------------------|------------------------------------------------------------------------|---------------------------------------------------------|----------------------------|
| 👬 Apps 🛛 M Gmail 🖸 YouTube 🐰 Map                                                                      | s                                                                      |                                                         | Other bookmarks            |
|                                                                                                       | Exam Form 2021                                                         |                                                         | roshancd@gmail.com 🔻       |
|                                                                                                       | O Male O Female Other                                                  |                                                         |                            |
|                                                                                                       | Passport size photo (.JPG, .JPEG<br>Between 50KB - 150KB) *            | Signature image (.JPG, .JPEG Between<br>50KB - 150KB) * |                            |
|                                                                                                       | Roshan.jpg 💿                                                           | Sign_Roshan.jpg 💿                                       |                            |
|                                                                                                       | ID proof (.PDF, .JPG, .JPEG Between<br>50KB - 2MB) *                   |                                                         |                            |
|                                                                                                       | Aadhaar_Roshan.JPG                                                     |                                                         |                            |
|                                                                                                       | Aadhar Card / Voter's ID / Driver's license                            |                                                         |                            |
|                                                                                                       |                                                                        |                                                         |                            |
|                                                                                                       | Do you come under SC/ST category?                                      | ) *                                                     |                            |
| ■ 1612714539_tmpjpg ^ ■ 1                                                                             | 1612714403_tmpjpg ^ 🔳 Roshan.jpg                                       | ^ ■ 20201203_131959.jpg ^                               | Show all X                 |
| E P Type here to search                                                                               | o 🖽 😻 💽                                                                | 🖿 🚖 🔘 🧿 🖏 🍐                                             | (같) ^ 🤹 🚈 🌈 석이 ENG 22:00 📢 |