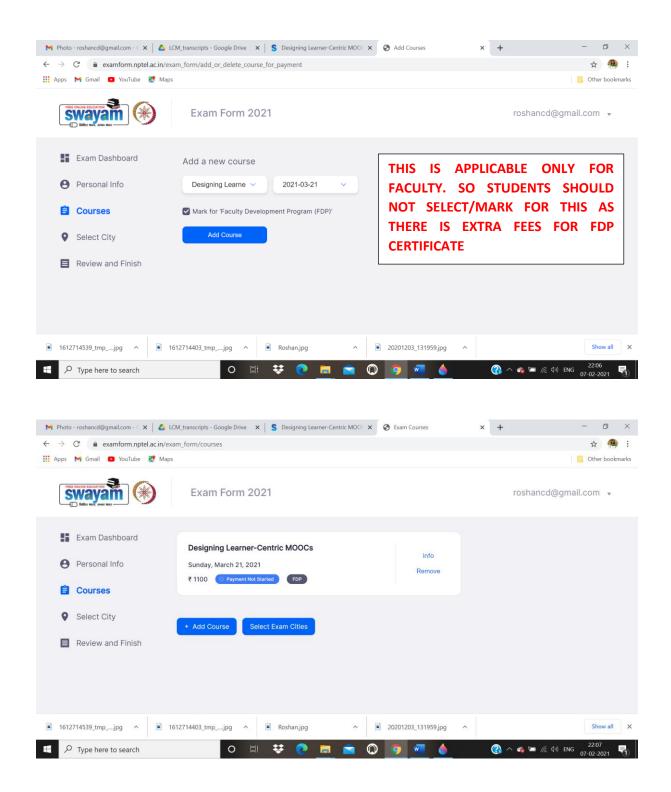

On the announcement page, there will be an **exam registration link**, please click on that and then follow the procedure as per these screenshots to register for the examination.

| <ul> <li>M Photo - roshancd@gmail.com - ○ ×   ▲ L</li> <li>← → C ● examform.nptel.ac.in/ex</li> </ul> | .CM_transcripts - Google Drive × S Designing Learn<br>cam_form/profile | ner-Centric MOO: × S Exam Profile - Personal Details ×  | + - □ ×<br>☆ @ :           |
|-------------------------------------------------------------------------------------------------------|------------------------------------------------------------------------|---------------------------------------------------------|----------------------------|
| 👬 Apps 🛛 M Gmail 🖸 YouTube 🐰 Map                                                                      | s                                                                      |                                                         | Other bookmarks            |
|                                                                                                       | Exam Form 2021                                                         |                                                         | roshancd@gmail.com 🔻       |
|                                                                                                       | O Male O Female Other                                                  |                                                         |                            |
|                                                                                                       | Passport size photo (.JPG, .JPEG<br>Between 50KB - 150KB) *            | Signature image (.JPG, .JPEG Between<br>50KB - 150KB) * |                            |
|                                                                                                       | Roshan.jpg 💿                                                           | Sign_Roshan.jpg 💿                                       |                            |
|                                                                                                       | ID proof (.PDF, .JPG, .JPEG Between<br>50KB - 2MB) *                   |                                                         |                            |
|                                                                                                       | Aadhaar_Roshan.JPG                                                     |                                                         |                            |
|                                                                                                       | Aadhar Card / Voter's ID / Driver's license                            |                                                         |                            |
|                                                                                                       |                                                                        |                                                         |                            |
|                                                                                                       | Do you come under SC/ST category?                                      | ) *                                                     |                            |
| ■ 1612714539_tmpjpg ^ ■ 1                                                                             | 1612714403_tmpjpg ^ 🔳 Roshan.jpg                                       | ^ ■ 20201203_131959.jpg ^                               | Show all X                 |
| E P Type here to search                                                                               | o 🖽 😻 💽                                                                | 🖿 🚖 🔘 🧿 🖏 🍐                                             | (같) ^ 🤹 🚈 🌈 석이 ENG 22:00 📢 |