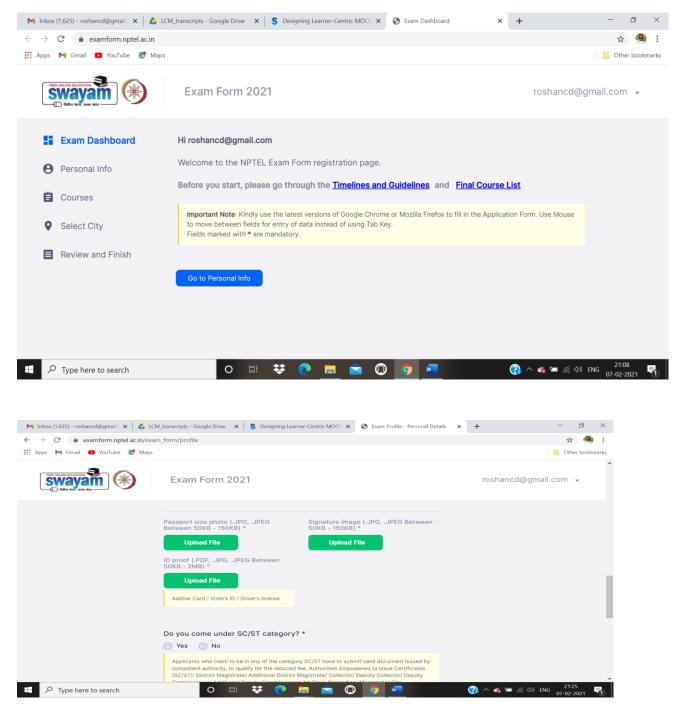

## STEPS FOR EXAM REGISTRATION PROCESS OF SWAYAM COURSES

Before you start the exam registration process, keep the following ready in your device for quick access and uploading:

- 1. Your passport size clear photo (jpeg image of size 50-150KB)
- 2. Your signature image (jpeg image of size 50-150KB)
- 3. Your ID proof image (Aadhar card/ Voter's ID/ Driving licence) (jpeg image of size 50KB- 2MB)

On the announcement page, there will be an **exam registration link**, please click on that and then follow the procedure as per these screenshots to register for the examination.

| <ul> <li>M Photo - roshancd@gmail.com - ○ ×   ▲ L</li> <li>← → C ● examform.nptel.ac.in/ex</li> </ul> | .CM_transcripts - Google Drive × S Designing Learn<br>cam_form/profile | ner-Centric MOO: × S Exam Profile - Personal Details ×  | + - □ ×<br>☆ @ :           |
|-------------------------------------------------------------------------------------------------------|------------------------------------------------------------------------|---------------------------------------------------------|----------------------------|
| 👬 Apps 🛛 M Gmail 🖸 YouTube 🐰 Map                                                                      | s                                                                      |                                                         | Other bookmarks            |
|                                                                                                       | Exam Form 2021                                                         |                                                         | roshancd@gmail.com 🔻       |
|                                                                                                       | O Male O Female Other                                                  |                                                         |                            |
|                                                                                                       | Passport size photo (.JPG, .JPEG<br>Between 50KB - 150KB) *            | Signature image (.JPG, .JPEG Between<br>50KB - 150KB) * |                            |
|                                                                                                       | Roshan.jpg 💿                                                           | Sign_Roshan.jpg 💿                                       |                            |
|                                                                                                       | ID proof (.PDF, .JPG, .JPEG Between<br>50KB - 2MB) *                   |                                                         |                            |
|                                                                                                       | Aadhaar_Roshan.JPG                                                     |                                                         |                            |
|                                                                                                       | Aadhar Card / Voter's ID / Driver's license                            |                                                         |                            |
|                                                                                                       |                                                                        |                                                         |                            |
|                                                                                                       | Do you come under SC/ST category?                                      | ) *                                                     |                            |
| ■ 1612714539_tmpjpg ^ ■ 1                                                                             | 1612714403_tmpjpg ^ 🔳 Roshan.jpg                                       | ^ ■ 20201203_131959.jpg ^                               | Show all X                 |
| E P Type here to search                                                                               | o 🖽 😻 💽                                                                | 🖿 🚖 🔘 🧿 🖏 🍐                                             | (같) ^ 🤹 🚈 🌈 석이 ENG 22:00 📢 |