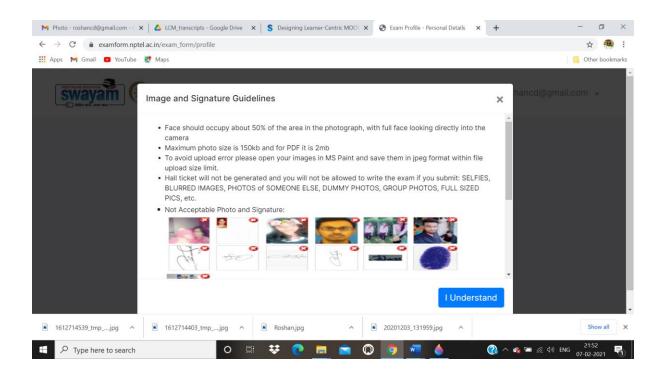

## STEPS FOR EXAM REGISTRATION PROCESS OF SWAYAM COURSES

Before you start the exam registration process, keep the following ready in your device for quick access and uploading:

- 1. Your passport size clear photo (jpeg image of size 50-150KB)
- 2. Your signature image (jpeg image of size 50-150KB)
- 3. Your ID proof image (Aadhar card/ Voter's ID/ Driving licence) (jpeg image of size 50KB- 2MB)