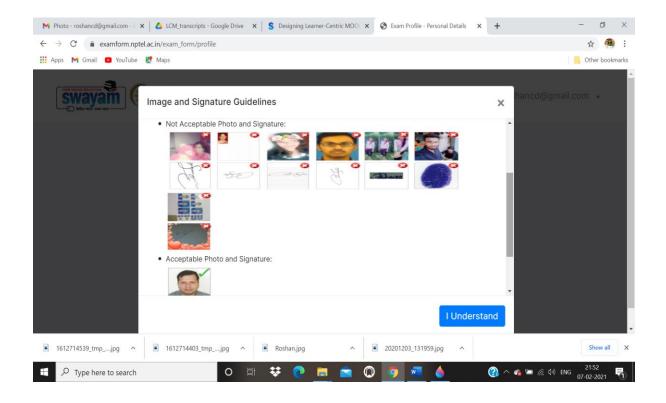

## STEPS FOR EXAM REGISTRATION PROCESS OF SWAYAM COURSES

Before you start the exam registration process, keep the following ready in your device for quick access and uploading:

- 1. Your passport size clear photo (jpeg image of size 50-150KB)
- 2. Your signature image (jpeg image of size 50-150KB)
- 3. Your ID proof image (Aadhar card/ Voter's ID/ Driving licence) (jpeg image of size 50KB- 2MB)