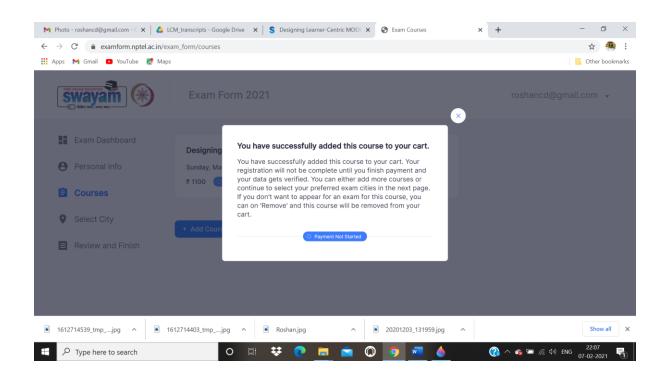

On the announcement page, there will be an **exam registration link**, please click on that and then follow the procedure as per these screenshots to register for the examination.

| <ul> <li>M Photo - roshancd@gmail.com - ○ ×   ▲ L</li> <li>← → C ● examform.nptel.ac.in/ex</li> </ul> | .CM_transcripts - Google Drive × S Designing Learn<br>cam_form/profile | ner-Centric MOO: × S Exam Profile - Personal Details ×  | + - □ ×<br>☆ @ :           |
|-------------------------------------------------------------------------------------------------------|------------------------------------------------------------------------|---------------------------------------------------------|----------------------------|
| 👬 Apps 🛛 M Gmail 🖸 YouTube 🐰 Map                                                                      | s                                                                      |                                                         | Other bookmarks            |
|                                                                                                       | Exam Form 2021                                                         |                                                         | roshancd@gmail.com 🔻       |
|                                                                                                       | O Male O Female Other                                                  |                                                         |                            |
|                                                                                                       | Passport size photo (.JPG, .JPEG<br>Between 50KB - 150KB) *            | Signature image (.JPG, .JPEG Between<br>50KB - 150KB) * |                            |
|                                                                                                       | Roshan.jpg 💿                                                           | Sign_Roshan.jpg 💿                                       |                            |
|                                                                                                       | ID proof (.PDF, .JPG, .JPEG Between<br>50KB - 2MB) *                   |                                                         |                            |
|                                                                                                       | Aadhaar_Roshan.JPG                                                     |                                                         |                            |
|                                                                                                       | Aadhar Card / Voter's ID / Driver's license                            |                                                         |                            |
|                                                                                                       |                                                                        |                                                         |                            |
|                                                                                                       | Do you come under SC/ST category?                                      | ) *                                                     |                            |
| ■ 1612714539_tmpjpg ^ ■ 1                                                                             | 1612714403_tmpjpg ^ 🔳 Roshan.jpg                                       | ^ ■ 20201203_131959.jpg ^                               | Show all X                 |
| E P Type here to search                                                                               | o 🖽 😻 💽                                                                | 🖿 🚖 🔘 🧿 🖏 🍐                                             | (같) ^ 🤹 🚈 🌈 석이 ENG 22:00 📢 |